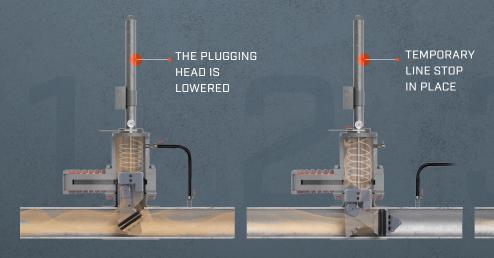

chnicians — all proven problem-solvers — are ready to perform line stop operations using the Dually system anywhere in North America.

Contact your WeldFit representative to learn more and confirm application requirements. For exceptional service and proven equipment, turn to WeldFit.



|        | ua |   |
|--------|----|---|
| 777    |    | R |
| 100000 |    |   |

Double Block & Bleed Line Stop System

| SIZES (inch | es) |
|-------------|-----|
| 8"          | 24" |
| 10"         | 26" |
| 12"         | 30" |
| 16"         | 36" |
| 20"         | 42" |

Contact your WeldFit representative

- Single tap reduces costs and saves time.
- Simple design/single pivot for cleaner entry and easier removal
- Easy-to-replace sealing elements mean jobsite flexibility.
- NACE-compliant materials.