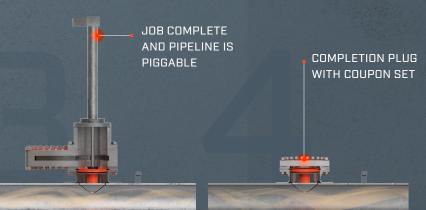

nicians — all proven problem-solvers — are ready to perform line stop operations using the Dually system anywhere in North America.

Contact your WeldFit representative to learn more and confirm application requirements. For exceptional service and proven equipment, turn to WeldFit.



|        | ua |   |
|--------|----|---|
| 777    |    | R |
| 100000 |    |   |

Double Block & Bleed Line Stop System

| SIZES (inch | es) |
|-------------|-----|
| 8"          | 24" |
| 10"         | 26" |
| 12"         | 30" |
| 16"         | 36" |
| 20"         | 42" |

Contact your WeldFit representative

- Single tap reduces costs and saves time.
- Simple design/single pivot for cleaner entry and easier removal
- Easy-to-replace sealing elements mean jobsite flexibility.
- NACE-compliant materials.