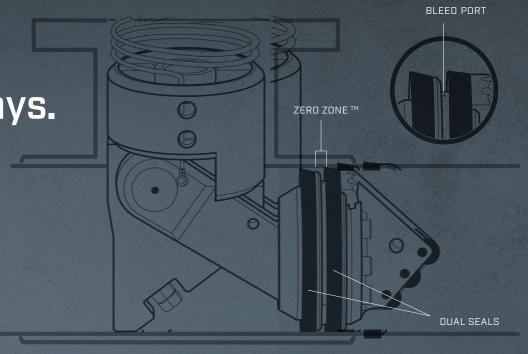

## Simplicity | Safety | Reliability

The Dually® Double Block & Bleed Line Stop System is a next-generation addition to our hot tapping and plugging service portfolio that builds upon established and trusted technology. Unlike other double block and bleed (DBB) equipment with two bulky, coupled heads, the Dually system features a single pivoting head with two seals that create a safe no-pressure Zero Zone™.

- Single pivoting head and advanced seal design ensure consistent, reliable performance.
- Single-tap simplicity leaves less hardware on the line and reduces labor and material costs.
- Compact design means cleaner entry and easier removal.
- Double block and bleed functionality with the no-pressure
   Zero Zone for added assurance.