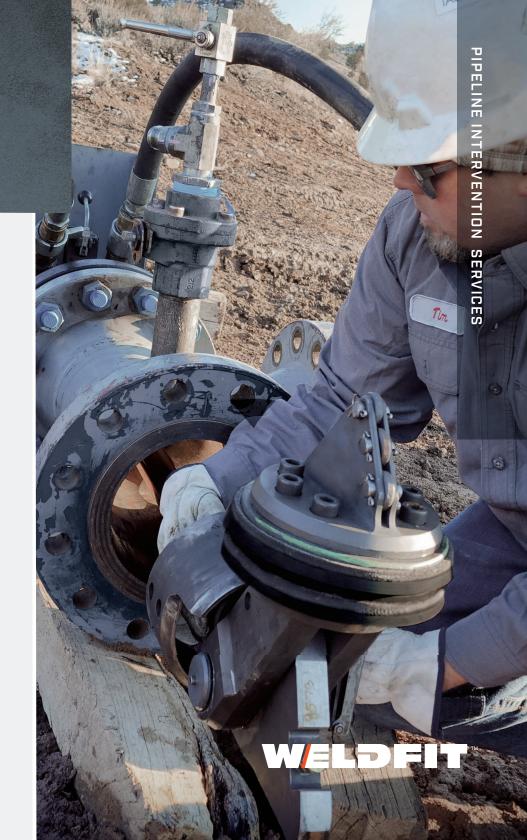

## Simplicity | Safety | Reliability

The Dually® Double Block & Bleed Line Stop System is a next-generation addition to our hot tapping and plugging service portfolio that builds upon established and trusted technology. Unlike other double block and bleed (DBB) equipment with two bulky, coupled heads, the Dually system features a single pivoting head with two seals that create a safe no-pressure Zero Zone™.

## Safety First, Safety Always.

WeldFit is committed to creating safe work zones for pipeline repair, modification, and maintenance. We know first-hand that intervention and isolation success depends on highly-trained technicians and innovative, reliable equipment. The Dually system meets all the same stringent quality control standards as our traditional plugging heads and our experienced technicians — all proven problem-solvers — are ready to perform line stop operations using the Dually system anywhere in North America.